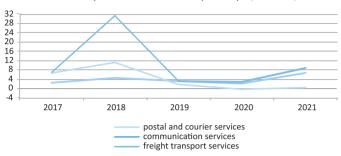

# Changes in tariffs for freight transport, communications, postal and courier services

in percent to December of the previous year, increase +, decrease -

The index of tariffs for postal and courier services characterizes the change over time of tariffs for postal and courier services rendered to legal entities.

The index of tariffs for communication services characterizes the change over time of tariffs for communication services provided to legal entities.