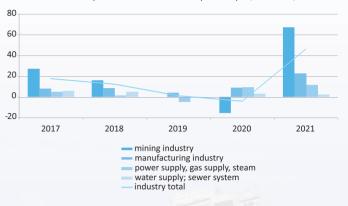

# Changes in prices of manufacturers of industrial products (goods, services)

in percent to December of the previous year, increase +, decrease -

Prices of manufacturing enterprises for industrial products (goods, services) in 2021 increased by 46.1%, in the mining industry and quarrying – by 67.5%, in the manufacturing industry – by 23%.