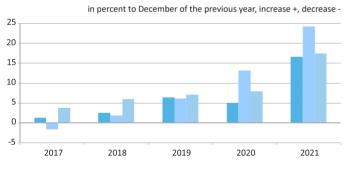

## Changes in prices for consumer goods and services

in percentage to December of the previous year, increase

IIn 2021, inflation in the Republic amounted to 8.4%. Prices for food products increased by 9.9%, non-food products – by 8.5%, paid services – by 6.5%.