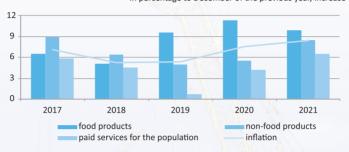

## Changes in prices for consumer goods and services

in percentage to December of the previous year, increase

IIn 2021, inflation in the Republic amounted to 8.4%. Prices for food products increased by 9.9%, non-food products – by 8.5%, paid services – by 6.5%.